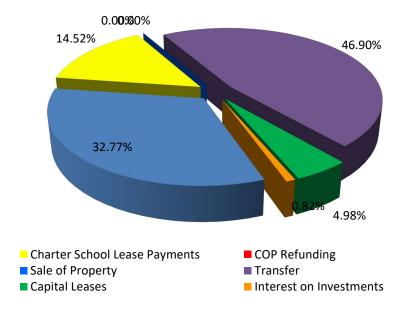

### Summary Statement General Fund (10)

|                                         | 2018-19<br>Actual                     | 2019-20<br>Actual | 2020-21<br>Actual | 2021-22<br>Anticipated | 2022-23<br>Presented<br>Budget |
|-----------------------------------------|---------------------------------------|-------------------|-------------------|------------------------|--------------------------------|
| REVENUE:                                |                                       |                   |                   |                        |                                |
| Property Tax                            | \$41,043,435                          | \$46,009,588      | \$45,647,523      | \$52,972,327           | \$55,922,680                   |
| Specific Ownership:                     |                                       |                   |                   |                        |                                |
| Regular                                 | 6,464,776                             | 7,136,825         | 6,853,463         | 6,348,943              | 7,154,257                      |
| Override                                | 1,318,607                             | 796,266           | 1,350,651         | 1,251,222              | 1,036,618                      |
| Bond                                    | 2,212,633                             | 2,524,245         | 2,649,714         | 2,454,654              | 1,887,542                      |
| Interest                                | 468,604                               | 425,269           | 36,231            | 42,459                 | 80,000                         |
| Other Local                             | 1,737,791                             | 1,586,341         | 2,472,098         | 2,086,353              | 1,798,382                      |
| Override Election 1996                  | 4,844,917                             | 5,110,286         | 5,115,590         | 5,322,260              | 5,341,204                      |
| Override Election 2004                  | 4,002,940                             | 3,982,523         | 3,913,631         | 3,991,904              | 4,000,000                      |
| State                                   | 124,884,956                           | 130,729,767       | 119,503,119       | 130,939,216            | 138,386,217                    |
| Mineral Lease                           | 740,008                               | 397,336           | 566,545           | 350,000                | 350,000                        |
| CARES Act ESSER                         | 0                                     | 0                 | 3,409,529         | 0                      | ,<br>0                         |
| Federal                                 | 76,208                                | 67,654            | 79,520            | 77,576                 | 66,661                         |
| Total Revenue                           | \$187,794,875                         | \$198,766,100     | \$191,597,614     | \$205,836,914          | \$216,023,561                  |
| EXPENDITURE:                            | , , , , , , , , , , , , , , , , , , , | , , ,             | * - ) )-          | ¥ ) ) -                | · · · · · · · · · · ·          |
| Instructional Programs                  | \$105,565,253                         | \$111,792,755     | \$94,938,574      | \$114,635,484          | \$122,308,888                  |
| Pupil Support Services                  | 20,011,700                            | 20,934,344        | 19,390,956        | 20,657,276             | 23,063,210                     |
| General Administration Support Services | 3,059,189                             | 3,272,383         | 2,717,246         | 3,064,694              | 3,362,174                      |
| School Administration Support Services  | 15,025,217                            | 15,791,820        | 15,272,177        | 15,779,676             | 17,841,967                     |
| Business Support Services               | 21,294,854                            | 22,108,391        | 24,492,103        | 25,980,107             | 26,098,494                     |
| Central Support Services                | 7,810,782                             | 8,298,999         | 7,516,518         | 6,605,308              | 7,131,523                      |
| Community Services & Other              | 7,010,702                             | 0,290,999         | 7,510,510         | 0,000,000              | 7,131,323                      |
| Support Services                        | 91,388                                | 73,553            | 34,000            | 46,000                 | 64,732                         |
| Transfers to Other Funds/Other Uses     | 1,500,990                             | 1,594,895         | 1,606,707         | 530,621                | 222,500                        |
| Total Expenditure                       | \$174,359,373                         | \$183,867,140     | \$165,968,281     | \$187,299,166          | \$200,093,488                  |
| Transfer to Charter Schools/CPP         | \$11,456,238                          | \$12,174,385      | \$11,949,251      | \$14,035,171           | \$13,570,477                   |
| Transfer to Capital Projects/Insurance  | 3,806,173                             | 3,875,970         | 3,875,970         | 3,875,970              | 3,775,970                      |
| Transfer to Physical Activities         | 20,190                                | 150,000           | 200,000           | 150,000                | 150,000                        |
| Transfer to Medical                     | 20,190                                | 1,000,000         | 200,000           | 150,000                | 1,500,000                      |
| Transfer from 2017 Mill Levy Override - | 0                                     | 1,000,000         | U                 | 0                      | 1,500,000                      |
| -                                       | (2 402 607)                           | (2 972 010)       | (2 474 402)       | (2,002,700)            | (2 002 700)                    |
| Additional Student Contact Days         | (3,123,607)                           | (3,873,919)       | (3,474,102)       | (3,093,709)            | (3,093,709)                    |
| Transfer from 2017 Mill Levy Override - |                                       | (000.054)         | (626.040)         | (405.000)              | (405.000)                      |
| Professional Development Day            | (550,000)                             | (689,951)         | (636,840)         | (485,269)              | (485,269)                      |
| Total Expenditure and Transfers         | \$185,968,367                         | \$196,503,625     | \$177,882,560     | \$201,781,329          | \$215,510,957                  |
| GAAP Basis Result of Operations         | \$1,826,508                           | \$2,262,475       | \$13,715,054      | \$4,055,585            | \$512,604                      |
| GAAP Basis Fund Balance                 | 0 404 000                             | 0.040.507         | 40.040.000        | 05 000 000             |                                |
| (Deficit) at Beginning of Year          | 8,121,999                             | 9,948,507         | 12,210,982        | 25,926,036             | 29,981,621                     |
| GAAP Basis Fund Balance                 |                                       |                   | ***               | ***                    |                                |
| (Deficit) at End of Year                | \$9,948,507                           | \$12,210,982      | \$25,926,036      | \$29,981,621           | \$30,494,225                   |
| Reserves/Designations:                  |                                       |                   | <i></i>           |                        |                                |
| Board Resolution 10% Exp/Transfers      | \$0                                   | \$0               | (\$17,788,256)    | (\$17,788,256)         | (\$21,551,096)                 |
| Inventories                             | (301,643)                             | (236,890)         | (261,154)         | (261,154)              | (250,000)                      |
| Encumbrances                            | (421,441)                             | (214,834)         | (392,039)         | (392,039)              | (300,000)                      |
| Unreserved/Undesignated<br>Fund Balance | \$9,225,423                           | \$11,759,258      | \$7,484,587       | \$11,540,172           | \$8,393,129                    |
|                                         |                                       |                   |                   |                        |                                |