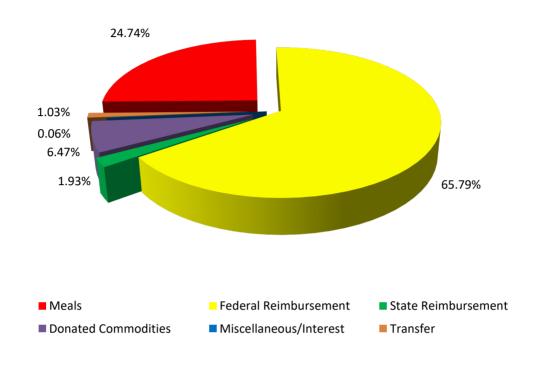

s Fund Balance                 | ·                 |                   |                   | · · ·                  | <u> </u>                       |
| (Deficit) at End of Year                | \$804,306         | \$278,600         | \$2,116,507       | \$3,066,737            | \$2,449,064                    |
| Assigned to:                            |                   |                   |                   |                        |                                |
| Less Amount for Encumbrance             | (6,227)           | (1,662)           | (4,850)           | (15,000)               | (15,000)                       |
| Unassigned Fund Balance                 | \$798,079         | \$276,938         | \$2,111,657       | \$3,051,737            | \$2,434,064                    |



2022-2023 Nutrition Services Revenue Summary





# **Physical Activities**

This fund accounts for most of the revenue and expenditures associated with athletic programs in the four high schools. Actual costs for student athletics and activities are split between two different funds. The General Fund covers salaries and benefits for coaches, activity sponsors, and athletic directors, as well as such indirect costs as maintaining athletic fields, utilities for athletic facilities, and supplies. Revenue from gate receipts and student participation fees are reported in the Physical Activities Fund. District 51 believes that student participation in athletic and activity programs is essential for a well-rounded education. In order to allow as many students as possible to participate, fees n