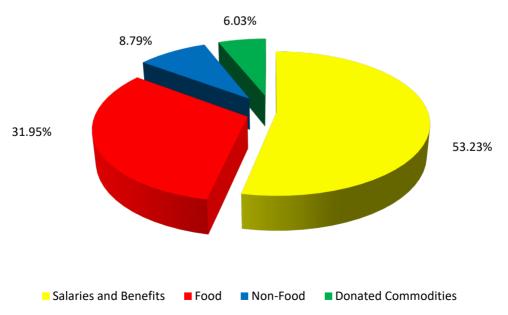

|                   |                   | · · ·                  | <u> </u>                       |
| (Deficit) at End of Year                | \$804,306         | \$278,600         | \$2,116,507       | \$3,066,737            | \$2,449,064                    |
| Assigned to:                            |                   |                   |                   |                        |                                |
| Less Amount for Encumbrance             | (6,227)           | (1,662)           | (4,850)           | (15,000)               | (15,000)                       |
| Unassigned Fund Balance                 | \$798,079         | \$276,938         | \$2,111,657       | \$3,051,737            | \$2,434,064                    |



2022-2023 Nutrition Services Revenue Summary





# **Physical Activities**

This fund accounts for most of the revenue and expenditures associated with athletic programs in the four high schools. Actual costs for student athletics and activities are split between two different funds. The General Fund covers salaries and benefits for coaches, activity sponsors, and athletic directors, as well as such indirect costs as maintaining athletic fields, utilities for athletic facilities, and supplies. Revenue from gate receipts and student participation fees are reported in the Physical Activities Fund. District 51 believes that student participation in athletic and activity programs is essential for a well-rounded education. In order to allow as many students as possible to participate, fees need to be kept within reasonable limits. Therefore