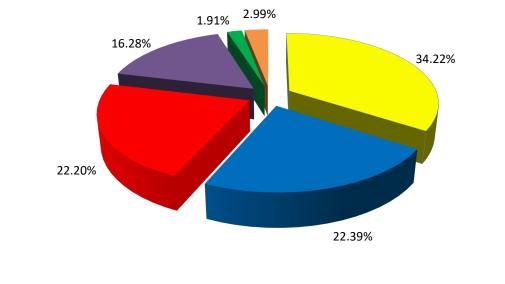

| \$165,931         | (\$173,983)                            | \$0                            |
| GAAP Basis Fund Balance                                   | (,,)              | (,)               | ,                 | (, , , , , , , , , , , , , , , , , , , | ÷.                             |
| (Deficit) at Beginning of Year<br>GAAP Basis Fund Balance | 160,348           | 25,252            | 20,364            | 186,295                                | 12,312                         |
| (Deficit) at End of Year                                  | \$25,252          | \$20,364          | \$186,295         | \$12,312                               | \$12,312                       |



#### 2022-2023 Physical Activities Revenue Summary

#### 2022-2023 Physical Activities Expenditure Summary



□ Fall Sports ■ Winter Sports ■ Spring Sports ■ Playoffs ■ Cheerleaders/Poms ■ Other Expenses

# Beverage

The Beverage Fund is a Special Revenue Fund for District 51 that is set up to administer the "Sponsorship Agreement" to be an official sponsor of the District and exclusive supplier of certain types of beverage products sold, dispensed or otherwise made available at District facilities.

An agreement with Coke (Swire Pacific Holding Inc., a Delaware Corporation, Swire Coca-Cola, USA) was awarded December 2008.

This agreement allows the District and Swire to comply with section 22-32-134.5 CRS, requiring healthy beverage policies in Colorado schools by June 1, 2009.

Funds received from Coca-Cola will be distributed to the school's SBA funds as per contract, and the remainder to be