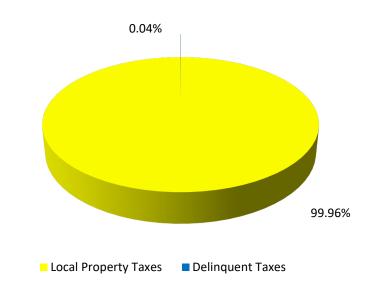

# **General Fund**

The General Fund is the district's general operating fund and is used to account for all financial transactions except those required to be accounted for in another fund. Major revenue sources include local property taxes and state funding. Expenditures include all costs associated with the daily operations of the school district. The General Fund is designated for the purposes specified in C.R.S. 22-45-103.

### Summary Statement General Fund (10)

|                                         | 2018-19<br>Actual                     | 2019-20<br>Actual | 2020-21<br>Actual | 2021-22<br>Anticipated | 2022-23<br>Presented<br>Budget |
|-----------------------------------------|---------------------------------------|-------------------|-------------------|------------------------|--------------------------------|
| REVENUE:                                |                                       |                   |                   |                        |                                |
| Property Tax                            | \$41,043,435                          | \$46,009,588      | \$45,647,523      | \$52,972,327           | \$55,922,680                   |
| Specific Ownership:                     |                                       |                   |                   |                        |                                |
| Regular                                 | 6,464,776                             | 7,136,825         | 6,853,463         | 6,348,943              | 7,154,257                      |
| Override                                | 1,318,607                             | 796,266           | 1,350,651         | 1,251,222              | 1,036,618                      |
| Bond                                    | 2,212,633                             | 2,524,245         | 2,649,714         | 2,454,654              | 1,887,542                      |
| Interest                                | 468,604                               | 425,269           | 36,231            | 42,459                 | 80,000                         |
| Other Local                             | 1,737,791                             | 1,586,341         | 2,472,098         | 2,086,353              | 1,798,382                      |
| Override Election 1996                  | 4,844,917                             | 5,110,286         | 5,115,590         | 5,322,260              | 5,341,204                      |
| Override Election 2004                  | 4,002,940                             | 3,982,523         | 3,913,631         | 3,991,904              | 4,000,000                      |
| State                                   | 124,884,956                           | 130,729,767       | 119,503,119       | 130,939,216            | 138,386,217                    |
| Mineral Lease                           | 740,008                               | 397,336           | 566,545           | 350,000                | 350,000                        |
| CARES Act ESSER                         | 0                                     | 0                 | 3,409,529         | 0                      | ,<br>0                         |
| Federal                                 | 76,208                                | 67,654            | 79,520            | 77,576                 | 66,661                         |
| Total Revenue                           | \$187,794,875                         | \$198,766,100     | \$191,597,614     | \$205,836,914          | \$216,023,561                  |
| EXPENDITURE:                            | , , , , , , , , , , , , , , , , , , , | , , ,             | * - ) )-          | ¥ ) ) -                | · · · · · · · · · · ·          |
| Instructional Programs                  | \$105,565,253                         | \$111,792,755     | \$94,938,574      | \$114,635,484          | \$122,308,888                  |
| Pupil Support Services                  | 20,011,700                            | 20,934,344        | 19,390,956        | 20,657,276             | 23,063,210                     |
| General Administration Support Services | 3,059,189                             | 3,272,383         | 2,717,246         | 3,064,694              | 3,362,174                      |
| School Administration Support Services  | 15,025,217                            | 15,791,820        | 15,272,177        | 15,779,676             | 17,841,967                     |
| Business Support Services               | 21,294,854                            | 22,108,391        | 24,492,103        | 25,980,107             | 26,098,494                     |
| Central Support Services                | 7,810,782                             | 8,298,999         | 7,516,518         | 6,605,308              | 7,131,523                      |
| Community Services & Other              | 7,010,702                             | 0,290,999         | 7,510,510         | 0,000,000              | 7,131,323                      |
| Support Services                        | 91,388                                | 73,553            | 34,000            | 46,000                 | 64,732                         |
| Transfers to Other Funds/Other Uses     | 1,500,990                             | 1,594,895         | 1,606,707         | 530,621                | 222,500                        |
| Total Expenditure                       | \$174,359,373                         | \$183,867,140     | \$165,968,281     | \$187,299,166          | \$200,093,488                  |
| Transfer to Charter Schools/CPP         | \$11,456,238                          | \$12,174,385      | \$11,949,251      | \$14,035,171           | \$13,570,477                   |
| Transfer to Capital Projects/Insurance  | 3,806,173                             | 3,875,970         | 3,875,970         | 3,875,970              | 3,775,970                      |
| Transfer to Physical Activities         | 20,190                                | 150,000           | 200,000           | 150,000                | 150,000                        |
| Transfer to Medical                     | 20,190                                | 1,000,000         | 200,000           | 150,000                | 1,500,000                      |
| Transfer from 2017 Mill Levy Override - | 0                                     | 1,000,000         | U                 | 0                      | 1,500,000                      |
| -                                       | (2 402 607)                           | (2 972 010)       | (2 474 402)       | (2,002,700)            | (2 002 700)                    |
| Additional Student Contact Days         | (3,123,607)                           | (3,873,919)       | (3,474,102)       | (3,093,709)            | (3,093,709)                    |
| Transfer from 2017 Mill Levy Override - |                                       | (000.054)         | (626.040)         | (405.000)              | (405.000)                      |
| Professional Development Day            | (550,000)                             | (689,951)         | (636,840)         | (485,269)              | (485,269)                      |
| Total Expenditure and Transfers         | \$185,968,367                         | \$196,503,625     | \$177,882,560     | \$201,781,329          | \$215,510,957                  |
| GAAP Basis Result of Operations         | \$1,826,508                           | \$2,262,475       | \$13,715,054      | \$4,055,585            | \$512,604                      |
| GAAP Basis Fund Balance                 | 0 404 000                             | 0.040.507         | 40.040.000        | 05 000 000             |                                |
| (Deficit) at Beginning of Year          | 8,121,999                             | 9,948,507         | 12,210,982        | 25,926,036             | 29,981,621                     |
| GAAP Basis Fund Balance                 |                                       |                   | ***               | ***                    |                                |
| (Deficit) at End of Year                | \$9,948,507                           | \$12,210,982      | \$25,926,036      | \$29,981,621           | \$30,494,225                   |
| Reserves/Designations:                  |                                       |                   | <i></i>           |                        |                                |
| Board Resolution 10% Exp/Transfers      | \$0                                   | \$0               | (\$17,788,256)    | (\$17,788,256)         | (\$21,551,096)                 |
| Inventories                             | (301,643)                             | (236,890)         | (261,154)         | (261,154)              | (250,000)                      |
| Encumbrances                            | (421,441)                             | (214,834)         | (392,039)         | (392,039)              | (300,000)                      |
| Unreserved/Undesignated<br>Fund Balance | \$9,225,423                           | \$11,759,258      | \$7,484,587       | \$11,540,172           | \$8,393,129                    |
|                                         |                                       |                   |                   |                        |                                |