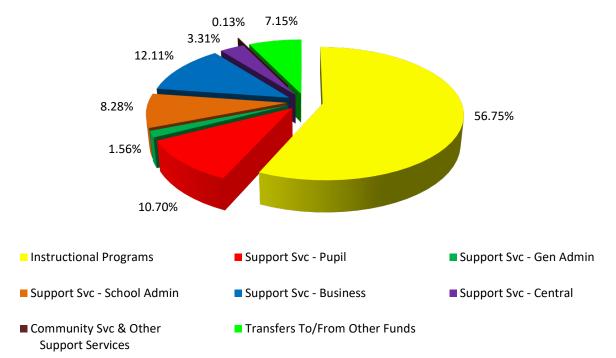

- Adding five additional student contact days in the school calendar
- Updating instructional materials and educator training
- Helping extend the life of buildings with funding for Priority 2 and 3 maintenance
- Adding additional positions in technology support

### Summary Statement 2017 Mill Levy Override (17)

|                                           | 2018-19<br>Actual | 2019-20<br>Actual | 2020-21<br>Actual | 2021-22<br>Anticipated | 2022-23<br>Presented<br>Budget |
|-------------------------------------------|-------------------|-------------------|-------------------|------------------------|--------------------------------|
| REVENUE:                                  |                   |                   |                   |                        |                                |
| Property Tax                              | \$6,504,914       | \$6,468,578       | \$6,280,222       | \$6,435,000            | \$6,500,000                    |
| Specific Ownership                        | 969,611           | 585,543           | 956,684           | 862,138                | 975,818                        |
| Interest                                  | 63,140            | 38,912            | 1,629             | 1,011                  | 1,200                          |
| Miscellaneous                             | 452               | 0                 | 0                 | 0                      | 0                              |
| <br>Total Revenue                         | \$7,538,117       | \$7,093,033       | \$7,238,535       | \$7,298,149            | \$7,477,018                    |
| EXPENDITURE:                              |                   |                   |                   |                        |                                |
| Instructional Materials/Educator Training | \$2,259,753       | \$2,754,301       | \$1,677,789       | \$844,457              | \$1,169,321                    |
| Maintenance Projects                      | 1,281,200         | 958,203           | 271,559           | 1,000,000              | 1,000,000                      |
| Technology Support                        | 320,119           | 271,618           | 274,576           | 274,228                | 300,000                        |
| Treasurer Collection Fees                 | 16,261            | 16,171            | 16,365            | 14,674                 | 0                              |
| <br>Total Expenditure                     | \$3,877,333       | \$4,000,293       | \$2,240,289       | \$2,133,359            | \$2,469,321                    |
| Transfer to Charter Schools-Per Pupil     | \$321,311         | \$345,199         | \$379,213         | \$383,912              | \$345,410                      |
| Transfer to General Fund-Professional     |                   |                   |                   |                        |                                |
| Development Day                           | 550,000           | 689,951           | 636,840           | 485,269                | 485,269                        |
| Transfer to General Fund-Student Contact  |                   |                   |                   |                        |                                |
| Days                                      | 3,123,607         | 3,873,919         | 3,474,102         | 3,093,709              | 3,093,709                      |
| Transfer to Nutrition Services-Student    |                   |                   |                   |                        |                                |
| Contact Days                              | 76,393            | 79,982            | 77,792            | 87,502                 | 87,502                         |
| Total Expenditure and Transfers           | \$7,948,644       | \$8,989,344       | \$6,808,236       | \$6,183,751            | \$6,481,211                    |
| Excess (Deficiency) of Revenue            | (\$410,527)       | (\$1,896,311)     | \$430,299         | \$1,114,398            | \$995,807                      |
| GAAP Basis Fund Balance                   |                   | ( , , , ,         |                   |                        |                                |
| (Deficit) at Beginning of Year            | 4,268,944         | 3,858,417         | 1,962,106         | 2,392,405              | 3,506,803                      |
| GAAP Basis Fund Balance                   |                   | , ,               |                   | , ,                    |                                |
| (Deficit) at End of Year                  | \$3,858,417       | \$1,962,106       | \$2,392,405       | \$3,506,803            | \$4,502,610                    |
| Assigned to:                              | , ,               | , .,,             | ,,                | , -,,-00               | ,,                             |
| Less Amount for Encumbrance               | (758,226)         | (544,607)         | (281,263)         | 0                      | 0                              |
| Unassigned Fund Balance                   | \$3,100,191       | \$1,417,499       | \$2,111,142       | \$3,506,803            | \$4,502,610                    |

Note: On November 7, 2017, voters approved a mill levy override in the amount of \$6.5 million annually for a period of ten years. The funds will be used for additional student contact days, instructional materials and educator training, ongoing maintenance projects, and technology support as approved by voters.

#### 2022-2023 Mill Levy Override (2017) Expenditure Summary