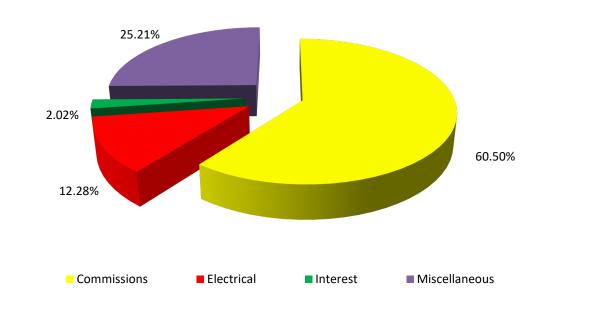

Total Expenditure = \$6,481,211 Per Pupil Expenditure = \$318.81

### Summary Statement 2017 Mill Levy Override (17)

|                                           | 2018-19<br>Actual | 2019-20<br>Actual | 2020-21<br>Actual | 2021-22<br>Anticipated | 2022-23<br>Presented<br>Budget |
|-------------------------------------------|-------------------|-------------------|-------------------|------------------------|--------------------------------|
| REVENUE:                                  |                   |                   |                   |                        |                                |
| Property Tax                              | \$6,504,914       | \$6,468,578       | \$6,280,222       | \$6,435,000            | \$6,500,000                    |
| Specific Ownership                        | 969,611           | 585,543           | 956,684           | 862,138                | 975,818                        |
| Interest                                  | 63,140            | 38,912            | 1,629             | 1,011                  | 1,200                          |
| Miscellaneous                             | 452               | 0                 | 0                 | 0                      | 0                              |
| <br>Total Revenue                         | \$7,538,117       | \$7,093,033       | \$7,238,535       | \$7,298,149            | \$7,477,018                    |
| EXPENDITURE:                              |                   |                   |                   |                        |                                |
| Instructional Materials/Educator Training | \$2,259,753       | \$2,754,301       | \$1,677,789       | \$844,457              | \$1,169,321                    |
| Maintenance Projects                      | 1,281,200         | 958,203           | 271,559           | 1,000,000              | 1,000,000                      |
| Technology Support                        | 320,119           | 271,618           | 274,576           | 274,228                | 300,000                        |
| Treasurer Collection Fees                 | 16,261            | 16,171            | 16,365            | 14,674                 | 0                              |
| <br>Total Expenditure                     | \$3,877,333       | \$4,000,293       | \$2,240,289       | \$2,133,359            | \$2,469,321                    |
| Transfer to Charter Schools-Per Pupil     | \$321,311         | \$345,199         | \$379,213         | \$383,912              | \$345,410                      |
| Transfer to General Fund-Professional     |                   |                   |                   |                        |                                |
| Development Day                           | 550,000           | 689,951           | 636,840           | 485,269                | 485,269                        |
| Transfer to General Fund-Student Contact  |                   |                   |                   |                        |                                |
| Days                                      | 3,123,607         | 3,873,919         | 3,474,102         | 3,093,709              | 3,093,709                      |
| Transfer to Nutrition Services-Student    |                   |                   |                   |                        |                                |
| Contact Days                              | 76,393            | 79,982            | 77,792            | 87,502                 | 87,502                         |
| Total Expenditure and Transfers           | \$7,948,644       | \$8,989,344       | \$6,808,236       | \$6,183,751            | \$6,481,211                    |
| Excess (Deficiency) of Revenue            | (\$410,527)       | (\$1,896,311)     | \$430,299         | \$1,114,398            | \$995,807                      |
| GAAP Basis Fund Balance                   |                   | ( , , , ,         |                   |                        |                                |
| (Deficit) at Beginning of Year            | 4,268,944         | 3,858,417         | 1,962,106         | 2,392,405              | 3,506,803                      |
| GAAP Basis Fund Balance                   |                   | , ,               |                   | , ,                    |                                |
| (Deficit) at End of Year                  | \$3,858,417       | \$1,962,106       | \$2,392,405       | \$3,506,803            | \$4,502,610                    |
| Assigned to:                              | , ,               | , .,,             | ,,                | , -,,-00               | ,,                             |
| Less Amount for Encumbrance               | (758,226)         | (544,607)         | (281,263)         | 0                      | 0                              |
| Unassigned Fund Balance                   | \$3,100,191       | \$1,417,499       | \$2,111,142       | \$3,506,803            | \$4,502,610                    |

#### 2022-2023 Mill Levy Override (2017) Expenditure Summary