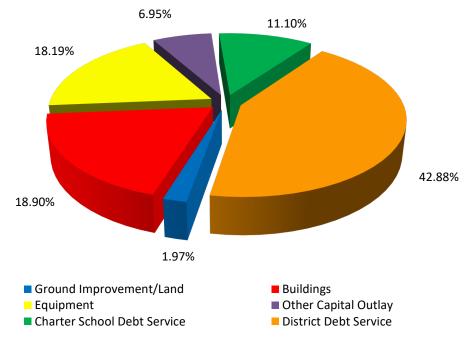

(7,527,429)                    |
| Unassigned Fund Balance at End of Year                               | \$5,917,211       | \$6,380,093       | \$8,368,657       | \$7,123,820            | \$4,996,880                    |

#### 2021-22 Re-Adopted Budget

Transfer: \$186.84 X 20,744.56 to Capital Projects/Insurance Reserve

| Capital Projects  | \$2,375,970 |
|-------------------|-------------|
| Insurance Reserve | 1,500,000   |
|                   | \$3,875,970 |

#### 2022-23 Presented Budget

Transfer: \$185.74 X 20,329.56 to Capital Projects/Insurance Reserve Capital Projects \$2,275,970

| Capital Projects  | \$2,275,970 |
|-------------------|-------------|
| Insurance Reserve | 1,500,000   |
|                   | \$3,775,970 |



### 2022-2023 Capital Projects Revenue Summary





## Capital Projects 2022-2023

| Request                                                   | 2021-22<br>Re-Adopted<br>Projects | 2022-23<br>Presented<br>Projects | Net Change  |
|-----------------------------------------------------------|-----------------------------------|----------------------------------|-------------|
| Computer Lease                                            | \$1,368,389                       | \$1,940,572                      | \$572,183   |
| R-5/Summit Building COP Payment/20-21 Refunding           | 154,233                           | 512,553                          | 358,320     |
| Office Space Lease for Hawthorne Replacement              | 167,826                           | 154,826                          | (13,000)    |
| CMU Lease for Truancy and Expu