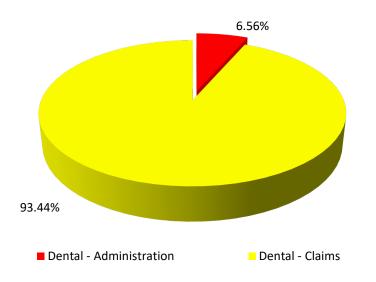

0                              |
| Total Expenditure              | \$1,186,507       | \$1,157,137       | \$2,274,863       | \$1,165,713            | \$1,355,125                    |
| Excess (Deficiency) of Revenue | \$66,003          | \$117,900         | (\$978,924)       | \$113,874              | \$4,899                        |
| GAAP FUND BALANCE:             |                   |                   |                   |                        |                                |
| Beginning of Year              | 1,095,222         | 1,161,225         | 1,279,125         | 300,201                | 414,075                        |
| End of Year                    | \$1,161,225       | \$1,279,125       | \$300,201         | \$414,075              | \$418,974                      |



### 2022-2023 Dental Insurance Expenditure Summary

## Insurance

Colorado Revised Statutes, Section 22-45-103, allows school districts to maintain a fund created solely for the management of risk related activities. The Insurance Fund is funded by a transfer from the General Fund. Activities for this fund include:

- Pure self-insurance needs for property, liability, and workers compensation
- Aggregate contributions for organized and licensed pool participation
- Accumulation of funds to meet future self-insurance needs
- Insurance premiums paid to commercial insurance firms
- Staff wellness programs
- School safety and security

Coverage for property and liability is through membership in the Colorado School Districts Self Insurance Pool. Participation in pools and associations help k