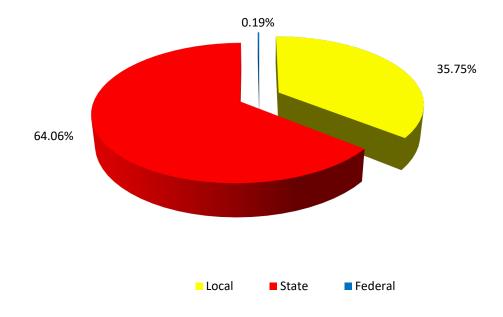

### Summary Statement General Fund (10)

|                                         | 2018-19<br>Actual                     | 2019-20<br>Actual | 2020-21<br>Actual | 2021-22<br>Anticipated | 2022-23<br>Presented<br>Budget |
|-----------------------------------------|---------------------------------------|-------------------|-------------------|------------------------|--------------------------------|
| REVENUE:                                |                                       |                   |                   |                        |                                |
| Property Tax                            | \$41,043,435                          | \$46,009,588      | \$45,647,523      | \$52,972,327           | \$55,922,680                   |
| Specific Ownership:                     |                                       |                   |                   |                        |                                |
| Regular                                 | 6,464,776                             | 7,136,825         | 6,853,463         | 6,348,943              | 7,154,257                      |
| Override                                | 1,318,607                             | 796,266           | 1,350,651         | 1,251,222              | 1,036,618                      |
| Bond                                    | 2,212,633                             | 2,524,245         | 2,649,714         | 2,454,654              | 1,887,542                      |
| Interest                                | 468,604                               | 425,269           | 36,231            | 42,459                 | 80,000                         |
| Other Local                             | 1,737,791                             | 1,586,341         | 2,472,098         | 2,086,353              | 1,798,382                      |
| Override Election 1996                  | 4,844,917                             | 5,110,286         | 5,115,590         | 5,322,260              | 5,341,204                      |
| Override Election 2004                  | 4,002,940                             | 3,982,523         | 3,913,631         | 3,991,904              | 4,000,000                      |
| State                                   | 124,884,956                           | 130,729,767       | 119,503,119       | 130,939,216            | 138,386,217                    |
| Mineral Lease                           | 740,008                               | 397,336           | 566,545           | 350,000                | 350,000                        |
| CARES Act ESSER                         | 0                                     | 0                 | 3,409,529         | 0                      | ,<br>0                         |
| Federal                                 | 76,208                                | 67,654            | 79,520            | 77,576                 | 66,661                         |
| Total Revenue                           | \$187,794,875                         | \$198,766,100     | \$191,597,614     | \$205,836,914          | \$216,023,561                  |
| EXPENDITURE:                            | , , , , , , , , , , , , , , , , , , , | , , ,             | * - ) )-          | ¥ ) ) -                | · · · · · · · · · · ·          |
| Instructional Programs                  | \$105,565,253                         | \$111,792,755     | \$94,938,574      | \$114,635,484          | \$122,308,888                  |
| Pupil Support Services                  | 20,011,700                            | 20,934,344        | 19,390,956        | 20,657,276             | 23,063,210                     |
| General Administration Support Services | 3,059,189                             | 3,272,383         | 2,717,246         | 3,064,694              | 3,362,174                      |
| School Administration Support Services  | 15,025,217                            | 15,791,820        | 15,272,177        | 15,779,676             | 17,841,967                     |
| Business Support Services               | 21,294,854                            | 22,108,391        | 24,492,103        | 25,980,107             | 26,098,494                     |
| Central Support Services                | 7,810,782                             | 8,298,999         | 7,516,518         | 6,605,308              | 7,131,523                      |
| Community Services & Other              | 7,010,702                             | 0,290,999         | 7,510,510         | 0,000,000              | 7,131,323                      |
| Support Services                        | 91,388                                | 73,553            | 34,000            | 46,000                 | 64,732                         |
| Transfers to Other Funds/Other Uses     | 1,500,990                             | 1,594,895         | 1,606,707         | 530,621                | 222,500                        |
| Total Expenditure                       | \$174,359,373                         | \$183,867,140     | \$165,968,281     | \$187,299,166          | \$200,093,488                  |
| Transfer to Charter Schools/CPP         | \$11,456,238                          | \$12,174,385      | \$11,949,251      | \$14,035,171           | \$13,570,477                   |
| Transfer to Capital Projects/Insurance  | 3,806,173                             | 3,875,970         | 3,875,970         | 3,875,970              | 3,775,970                      |
| Transfer to Physical Activities         | 20,190                                | 150,000           | 200,000           | 150,000                | 150,000                        |
| Transfer to Medical                     | 20,190                                | 1,000,000         | 200,000           | 150,000                | 1,500,000                      |
| Transfer from 2017 Mill Levy Override - | 0                                     | 1,000,000         | U                 | 0                      | 1,500,000                      |
| -                                       | (2 402 607)                           | (2 972 010)       | (2 474 402)       | (2,002,700)            | (2 002 700)                    |
| Additional Student Contact Days         | (3,123,607)                           | (3,873,919)       | (3,474,102)       | (3,093,709)            | (3,093,709)                    |
| Transfer from 2017 Mill Levy Override - |                                       | (000.054)         | (626.040)         | (405.000)              | (405.000)                      |
| Professional Development Day            | (550,000)                             | (689,951)         | (636,840)         | (485,269)              | (485,269)                      |
| Total Expenditure and Transfers         | \$185,968,367                         | \$196,503,625     | \$177,882,560     | \$201,781,329          | \$215,510,957                  |
| GAAP Basis Result of Operations         | \$1,826,508                           | \$2,262,475       | \$13,715,054      | \$4,055,585            | \$512,604                      |
| GAAP Basis Fund Balance                 | 0 404 000                             | 0.040.507         | 40.040.000        | 05 000 000             |                                |
| (Deficit) at Beginning of Year          | 8,121,999                             | 9,948,507         | 12,210,982        | 25,926,036             | 29,981,621                     |
| GAAP Basis Fund Balance                 |                                       |                   | ***               | ***                    |                                |
| (Deficit) at End of Year                | \$9,948,507                           | \$12,210,982      | \$25,926,036      | \$29,981,621           | \$30,494,225                   |
| Reserves/Designations:                  |                                       |                   | <i></i>           |                        |                                |
| Board Resolution 10% Exp/Transfers      | \$0                                   | \$0               | (\$17,788,256)    | (\$17,788,256)         | (\$21,551,096)                 |
| Inventories                             | (301,643)                             | (236,890)         | (261,154)         | (261,154)              | (250,000)                      |
| Encumbrances                            | (421,441)                             | (214,834)         | (392,039)         | (392,039)              | (300,000)                      |
| Unreserved/Undesignated<br>Fund Balance | \$9,225,423                           | \$11,759,258      | \$7,484,587       | \$11,540,172           | \$8,393,129                    |
|                                         |                                       |                   |                   |                        |                                |