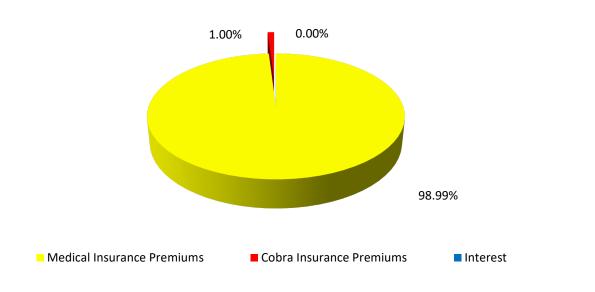

1,500,000                      |
| Excess (Deficiency) of         |                   |                   |                   |                        |                                |
| Revenue & Transfer             | (\$2,276,300)     | \$540,734         | (\$2,725,289)     | \$791,979              | \$1,682,004                    |
| GAAP FUND BALANCE:             | · · · · · · · · · |                   | •                 |                        |                                |
| Beginning of Year              | 5,213,418         | 2,937,118         | 3,477,852         | 752,563                | 1,544,542                      |
| End of Year                    | \$2,937,118       | \$3,477,852       | \$752,563         | \$1,544,542            | \$3,226,546                    |



### 2022-2023 Medical Insurance Revenue Summary

2022-2023 Medical Insurance Expenditure Summary



# **Dental Insurance**

The Dental Insurance Fund accounts for the self-insured payment of dental expenses for District 51 employees. Premiums are recorded in this fund and used to pay the dental expenses incurred by covered employees.

Total Expenditure = \$1,355,125 Per Pupil Expenditure = \$66.66



## Summary Statement Dental Insurance (63)

|                                | 2018-19<br>Actual | 2019-20<br>Actual | 2020-21<br>Actual | 2021-22<br>Anticipated | 2022-23<br>Presented<br>Budget |
|--------------------------------|-------------------|-------------------|-------------------|------------------------|--------------------------------|
| REVENUE:                       |