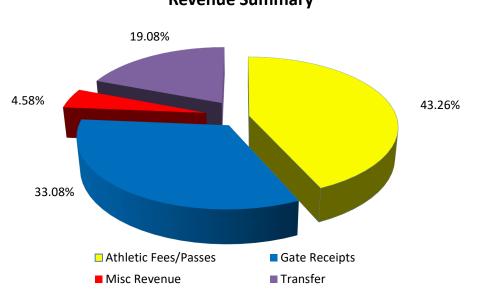

|
| Revenue & Transfer                                        | (\$135,096)       | (\$4,888)         | \$165,931         | (\$173,983)                            | \$0                            |
| GAAP Basis Fund Balance                                   | (,,)              | (,)               | ,                 | (, , , , , , , , , , , , , , , , , , , | ÷.                             |
| (Deficit) at Beginning of Year<br>GAAP Basis Fund Balance | 160,348           | 25,252            | 20,364            | 186,295                                | 12,312                         |
| (Deficit) at End of Year                                  | \$25,252          | \$20,364          | \$186,295         | \$12,312                               | \$12,312                       |



#### 2022-2023 Physical Activities Revenue Summary

#### 2022-2023 Physical Activities Expenditure Summary



□ Fall Sports ■ Winter Sports ■ Spring Sports ■ Playoffs ■ Cheerleaders/Poms ■ Other Expenses

# Beverage

The Beverage Fund is a Special Revenue Fund for District 51 that is set up to administer the "Sponsorship Agreement" to be an official sponsor of the District and exclusive supplier of certain types of beverage products sold, dispensed or otherwise made available at District facilities.

An agreement with Coke (Swire Pacific Holding Inc., a Delaware Corporation, Swire Coca-Cola, USA) was awarded December 2008.

This agreement allows the District and Swire to comply with section 22-32-134.5 CRS, requiring healthy beverage policies in Colorado schools by June 1, 2009.

Funds r