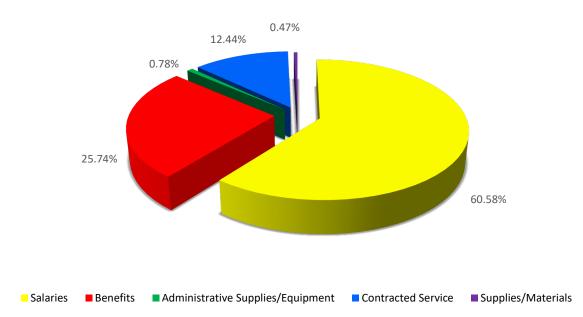

|                                                   |                   |                   |                   |                        | 292.5                          |

2022-23 Presented PPR is \$9,043.23 and is based on 292.5 FTE.

Beginning in 2019-20, the State fully funded kindergarten in the General Fund. Kindergarten costs previously in this fund were moved to the General Fund. Ecare funding slots have been converted for use in CPP.



### 2022-2023 Colorado Preschool Program Revenue Summary

#### 2022-2023 Colorado Preschool Program Expenditure Summary



# Independence Academy Charter School

By Resolution adopted October 21, 2003, Mesa County Valley School District 51 Board of Education approved an application by Deep River Charter School to begin operations not later than the 2004-05 school year for a term of 3 years. Deep River changed its name to Independence Academy beginning with the 2006-07 school year.

Independence Academy Charter School is organized and maintained as a separate legal entity from the district, constituting a public school in the state of Colorado. It is the desire of both the district and the charter school that the charter school be accountable to the Board and subject to the ultimate authority of the Board, but that the Board grant the charter school flexibility to achieve successful educational results in new