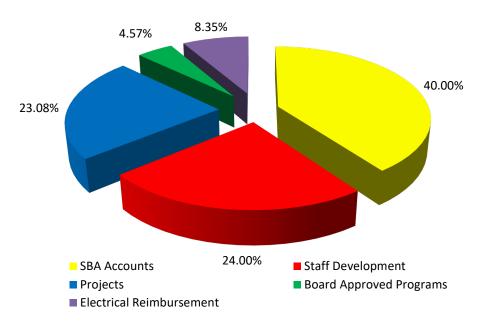

Fiscal year 2022-23 budget is based on 292.5 FTE. 292.5 X \$9,043.23 = \$2,645,145

#### Total Expenditure = \$ 3,218,406 Per Pupil Expenditure = \$ 158.31